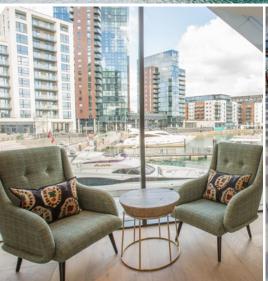

#### **KEY FEATURES**

- Awe-inspiring unique super yacht design.
- All event rooms have natural daylight and marina views.
- A range of meetings and events spaces, including The Bow with a stunning private terrace - perfect for BBQs & receptions.
- 117 bedrooms all with waterside views.
- Parking is free of charge.
- Bespoke and inspiring menu options.
- HarBAR on 6th a destination rooftop bar, kitchen and club; perfect for informal networking events and social occasions.
- Luxury HarSPA and Gym, including an indoor pool.
- Listed in The Sunday Times Top 100 British Hotels 2018.
- Winner of Best UK Hotel at C & IT Awards 2018.
- The Jetty, an AA 2 Rosette award-winning seafood restaurant concept.